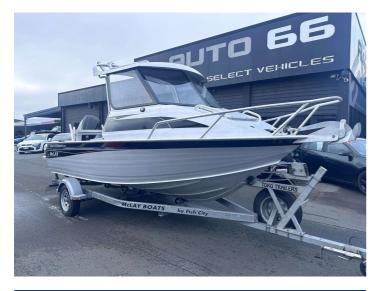

## 2015 McLay Sportsman 591 Hardtop

Body Style

Odometer

N/A

Engine

Fuel Type

Transmission

Petrol

\$62,995

**FINANCE** 

Reg No. **3F617** Ext Colour **GREY** History **NZ New, 2 owners** Seats **N/A** CO2 Emissions **N/A** Energy Economy **N/A** 

Stock ID: 9877

Indicative repayments

Includes GST, Registration & Licensing