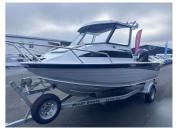

## 2015 McLay Sportsman 591 Hardtop

Body Style

Odometer

N/A

Engine

Fuel Type

Transmission

Petrol

\$62,995

**FINANCE** 

Reg No. **3F617** Ext Colour **GREY** History **NZ New, 2 owners** Seats **N/A** CO2 Emissions **N/A** Energy Economy **N/A** 

Stock ID: 9877

Indicative repayments

Includes GST, Registration & Licensing