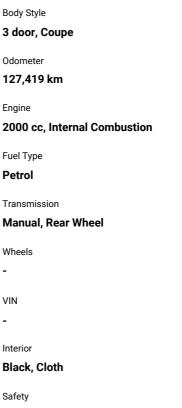

## **Top features**

None Listed

Based on 2024 UCSR rating for 12-21 models

Rea No.

TBA4

Ext Colour Blue History **Ex-Overseas** Seats 4 seats CO2 Emissions 206 grams/km Energy Economy ★☆☆☆☆☆ Annual fuel cost of \$3,490 8.9L per 100km Cost per year is an estimate based on petrol price of \$2.80 per litre and