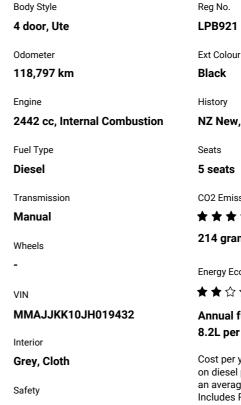

#### **Top features**

None Listed

Based on 2024 UCSR rating for 15-22 models

NZ New, 1 owner CO2 Emissions ★★★☆☆☆ 214 grams/km Energy Economy ★★☆☆☆☆ Annual fuel cost of \$3,360 8.2L per 100km Cost per year is an estimate based

on diesel price of \$2.00 per litre and an average distance of 14000 km. Includes Road User Charges (RUC). Emissions and Energy Economy figures standardised to 3P WLTP.

Stock ID: 10226

Auto 66 | Phone 07 847 6646 | Email sales@auto66.co.nz 40 Greenwood Street, Frankton, Hamilton 3204, New Zealand www.auto66.co.nz