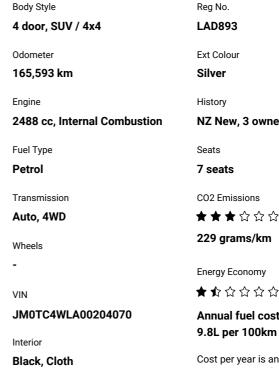

## **Top features**

None Listed

Safety

Based on 2023 UCSR rating for 16-21 models

LAD893 Ext Colour Silver History NZ New, 3 owners Seats 7 seats CO2 Emissions 229 grams/km Energy Economy ★☆☆☆☆☆ Annual fuel cost of \$3,840

Cost per year is an estimate based on petrol price of \$2.80 per litre and an average distance of 14000 km. **Emissions and Energy Economy** figures standardised to 3P WLTP.

Stock ID: 9628

Auto 66 | Phone 07 847 6646 | Email sales@auto66.co.nz 40 Greenwood Street, Frankton, Hamilton 3204, New Zealand www.auto66.co.nz